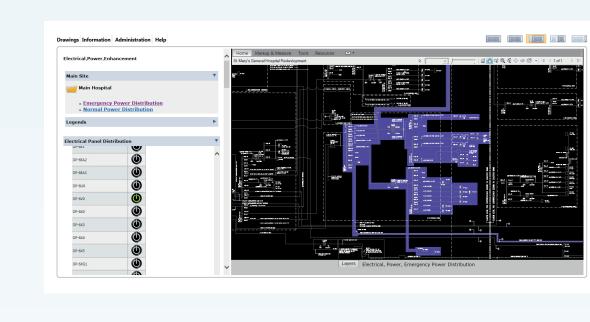

## METRIC DASHBOARDS

Continuous real time information updates.
Reduced facility down time during emergencies.

Virtual environment to provide staff and design teams with an immersive experience.