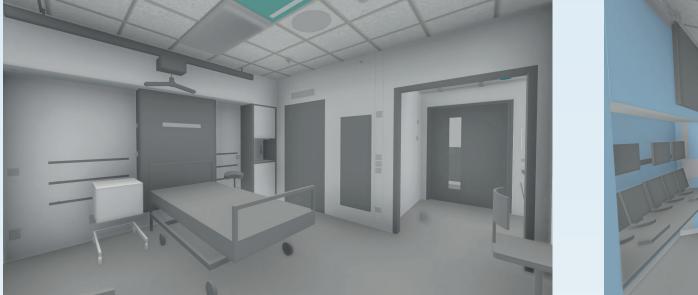

### **3D PRINTING**

3D model gives clinicians, carers and patients an understanding of what their environments will look like.
Provides users with a complete vision of the end result.
Feedback and changes can be made throughout the design.
Saves time and money. building